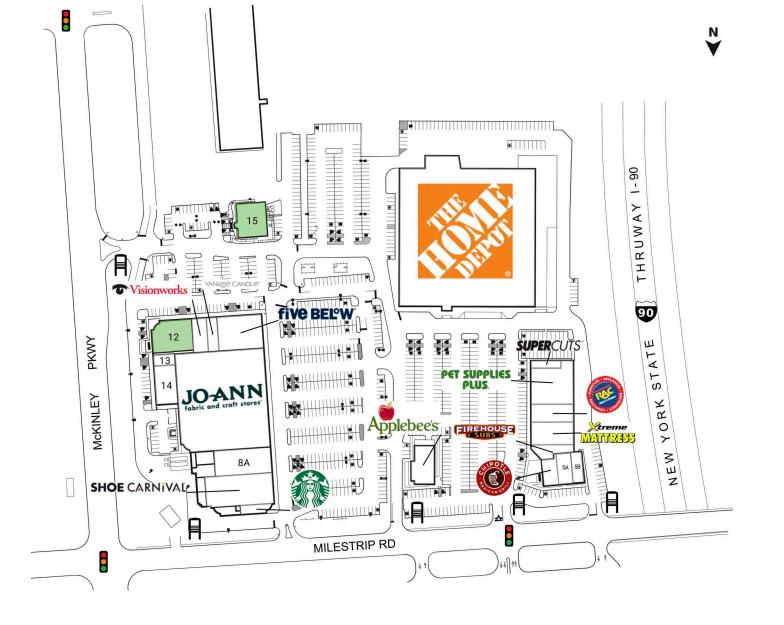

# McKinley Milestrip

4495 Milestrip Rd Hamburg, NY14219

GLA:240,499

Contact: Josh Dreyer

C. 516.712.9711 E. jdreyer@dlcmgmt.com

This site plan indicates the general layout of the shopping center and is not a warranty, representation, or agreement on the part of the landlord that the shopping center will be exactly as depicted herein.

#### **AVAILABLE SPACES**

- 12 6,847 SF
- 15 5,532 SF

#### **CURRENT TENANTS**

| 1  | The Home Depot           | 106,400 SF | 5A         | McKinley Crossing Dental | 2,500 SF  | 10  | Five Below            | 8,408 SF |
|----|--------------------------|------------|------------|--------------------------|-----------|-----|-----------------------|----------|
| 2  | Supercuts                | 1,260 SF   | 5B         | Mariner Finance          | 1,774 SF  | 11  | Yankee Candle Company | 2,000 SF |
| 3  | Pet Supplies Plus        | 9,100 SF   | 6          | Applebee's               | 4,200 SF  | 11A | Visionworks           | 2,762 SF |
| 4  | Rent-A-Center            | 4,200 SF   | 7          | Starbucks                | 1,500 SF  | 13  | Linh's Nail Salon     | 1,280 SF |
| 4A | Firehouse Subs           | 2,422 SF   | 8          | Shoe Carnival            | 11,458 SF | 14  | Metro Mattress        | 4,707 SF |
| 4B | Xtreme Discount Mattress | 5,331 SF   | <b>8</b> A | Pure Hockey              | 8,000 SF  |     |                       |          |
| 5  | Chipotle                 | 2,226 SF   | 9          | Jo-Ann Fabrics           | 48,592 SF |     |                       |          |
|    |                          |            |            |                          |           |     |                       |          |