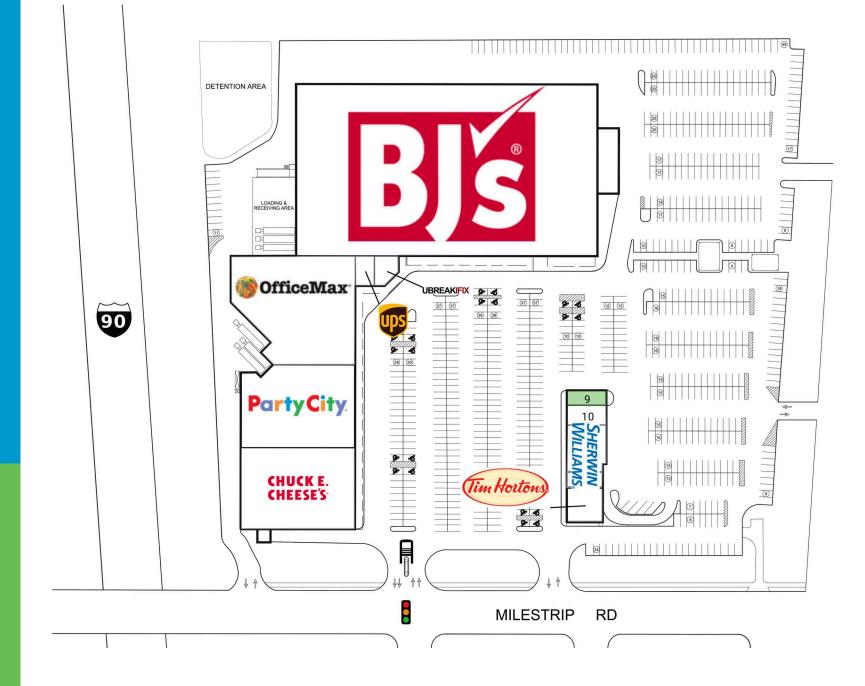

### **MAJOR TENANTS**

#### **AVAILABLE SPACES**

9 1,146 SF

#### **CURRENT TENANTS**

2 Chuck E. Cheese's

4 Party City

5 OfficeMax

17,965 SF 18,052 SF

23,500 SF

The UPS Store

**UBREAKIFIX** 

BJ's Wholesale Club

104,710 SF

11-12

13

Sherwin-Williams

Tim Horton's

4,850 SF

2,230 SF

10 SVS Vision

1,522 SF

1,000 SF

1,070 SF