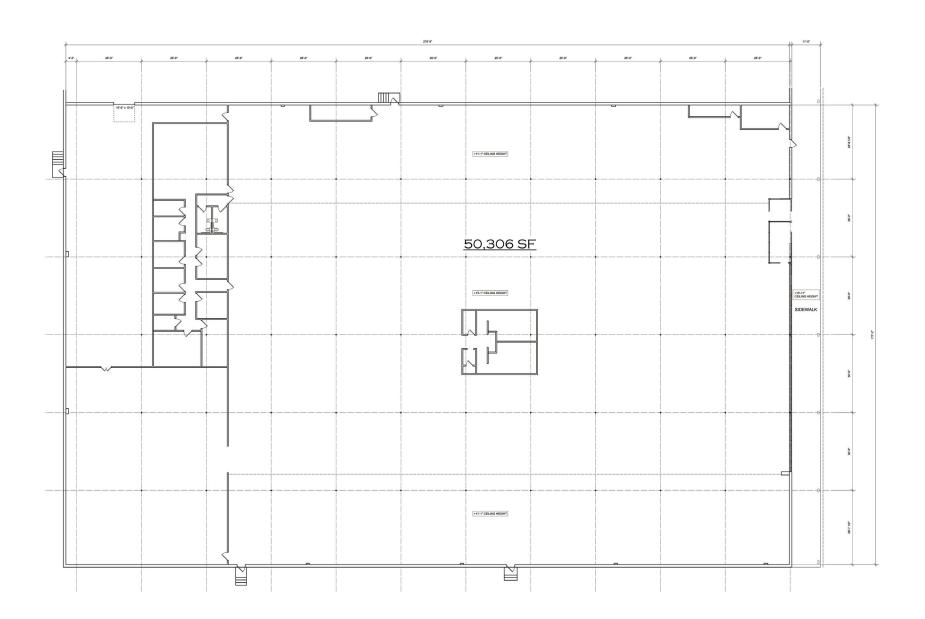

#### AVAILABLE 1,505sf - 50,306sf

#### SPACE DETAILS

- Available 1,505sf - 50,306sf

### **TENANTS / AVAILABILITY**

| #  | TENANT                         | Sq. Ft. |
|----|--------------------------------|---------|
| 01 | St. Vincents Health & Wellness | 5,000   |
| 02 | Mathnasium                     | 2,000   |
| 03 | Dental Office                  | 3,581   |
| 04 | Edible Arrangements            | 1,800   |
| 05 | Kidsense                       | 1,800   |
| 06 | Available                      | 1,505   |
| 07 | School of Rock                 | 3,500   |
| 08 | Available                      | 50,306  |
| 09 | Korean BBQ (Coming Soon)       | 5,500   |
| 10 | Dollar Tree                    | 15,000  |
| 11 | Planet Fitness                 | 19,264  |
| 12 | Asian Spirits                  | 2,680   |
| 13 | Title Boxing Club              | 2,800   |
| 14 | UPS                            | 1,800   |
| 15 | Whale Tea                      | 1,334   |
| 16 | Nail Salon (Coming Soon)       | 1,748   |
| 17 | Available                      | 2,890   |
| 18 | Cloud 9 Day Spa                | 978     |
| 19 | Indian Restaurant              | 3,000   |
| 20 | G Mart                         | 58,895  |