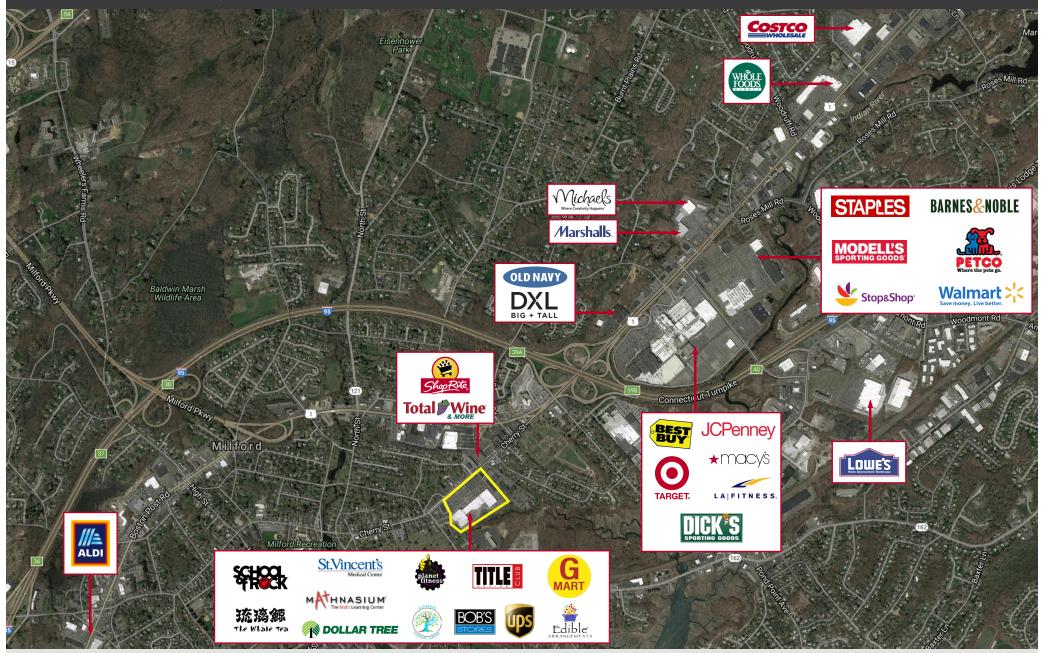

### PROPERTY INFORMATION

- GLA 182,128 sf

- Over 900 parking spaces
- Located within dominant retail corridor, anchored by the Connecticut Post Mall
- Milford Plaza is easily accessed by I-95 within 1/2 mile
- Excellent visibility, pylon signage, and signalized entrance
- Traffic Count: 12,000 vehicles per daynage, and signalized entrance