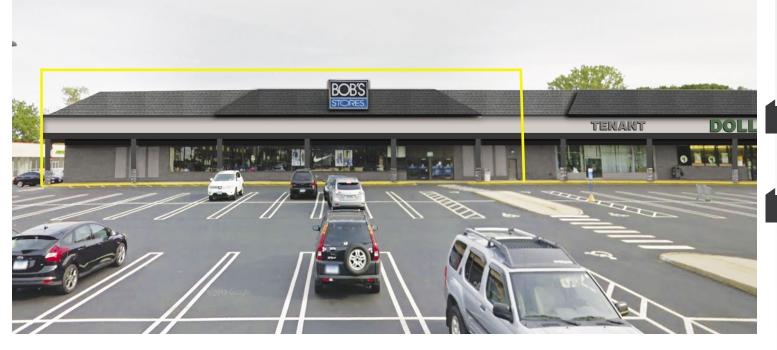

#### AVAILABLE 1,505sf - 50,306sf

#### SPACE DETAILS

- Available 1,505sf - 50,306sf

### **TENANTS / AVAILABILITY**

| #  | TENANT                         | Sq. Ft. |
|----|--------------------------------|---------|
| 01 | St. Vincents Health & Wellness | 5,000   |
| 02 | Mathnasium                     | 2,000   |
| 03 | Dental Office                  | 3,581   |
| 04 | Edible Arrangements            | 1,800   |
| 05 | Kidsense                       | 1,800   |
| 06 | Available                      | 1,505   |
| 07 | School of Rock                 | 3,500   |
| 08 | Available                      | 50,306  |
| 09 | Korean BBQ (Coming Soon)       | 5,500   |
| 10 | Dollar Tree                    | 15,000  |
| 11 | Planet Fitness                 | 19,264  |
| 12 | Asian Spirits                  | 2,680   |
| 13 | Title Boxing Club              | 2,800   |
| 14 | UPS                            | 1,800   |
| 15 | Whale Tea                      | 1,334   |
| 16 | Nail Salon (Coming Soon)       | 1,748   |
| 17 | Available                      | 2,890   |
| 18 | Cloud 9 Day Spa                | 978     |
| 19 | Indian Restaurant              | 3,000   |
| 20 | G Mart                         | 58,895  |