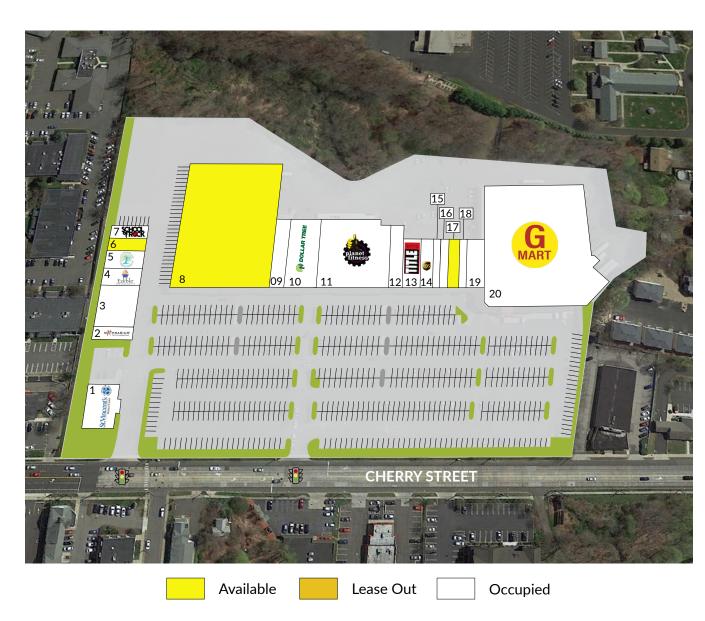

### **TENANTS / AVAILABILITY**

| #  | TENANT                         | Sq. Ft. |
|----|--------------------------------|---------|
| 01 | St. Vincents Health & Wellness | 5,000   |
| 02 | Mathnasium                     | 2,000   |
| 03 | Dental Office                  | 3,581   |
| 04 | Edible Arrangements            | 1,800   |
| 05 | Kidsense                       | 1,800   |
| 06 | Available                      | 1,505   |
| 07 | School of Rock                 | 3,500   |
| 08 | Available                      | 50,306  |
| 09 | Korean BBQ (Coming Soon)       | 5,500   |
| 10 | Dollar Tree                    | 15,000  |
| 11 | Planet Fitness                 | 19,264  |
| 12 | Asian Spirits                  | 2,680   |
| 13 | Title Boxing Club              | 2,800   |
| 14 | UPS                            | 1,800   |
| 15 | Whale Tea                      | 1,334   |
| 16 | Nail Salon (Coming Soon)       | 1,748   |
| 17 | Available                      | 2,890   |
| 18 | Cloud 9 Day Spa                | 978     |
| 19 | Indian Restaurant              | 3,000   |
| 20 | G Mart                         | 58,895  |