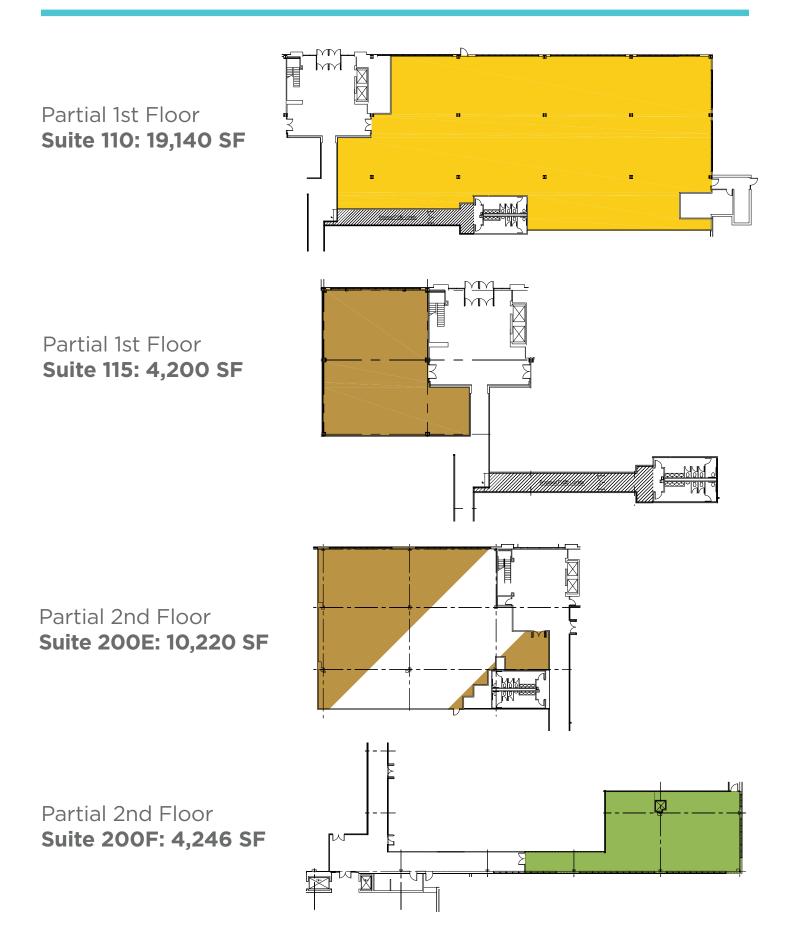

### FOR LEASE 5000 CORPORATE COURT HOLTSVILLE, NY 11742

Partial 1st Floor - Suite 110: 19,140 SF Partial 1st Floor - Suite 115: 4,200 SF Partial 2nd Floor - Suite 200E: 10,220 SF Partial 2nd Floor - Suite 200F: 4,246 SF