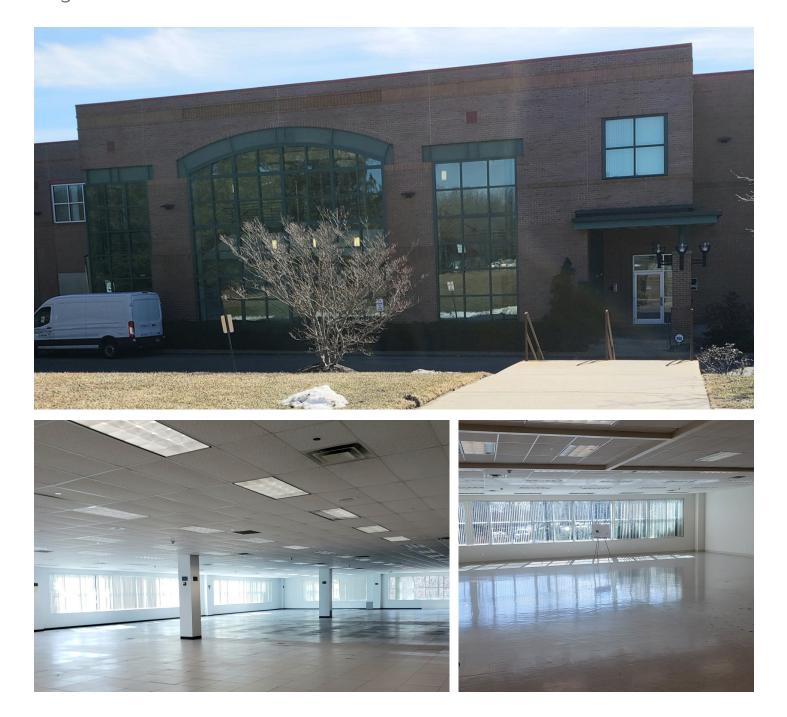

# **5000 CORPORATE COURT**

#### **SPACE FEATURES:**

- High Ceilings
- Proportionately large window lines
- Located near the building's entrances