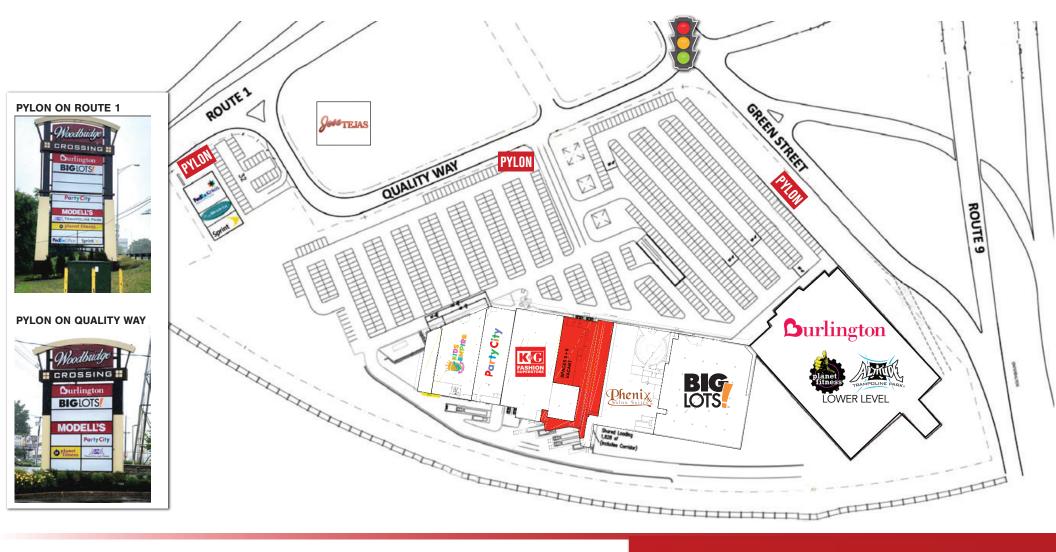

## SITE INFORMATION

- **NOTES:** Excellent exposure with three pylons
  - Adjacent to Woodbridge Center Mall & less than 2 miles from Menlo Park Mall
  - Regional access to Rt. 1, Rt. 9, I-95 & GSP
  - Minutes from Staten Island

**465 GREEN ST.** WOODBRIDGE CROSSING