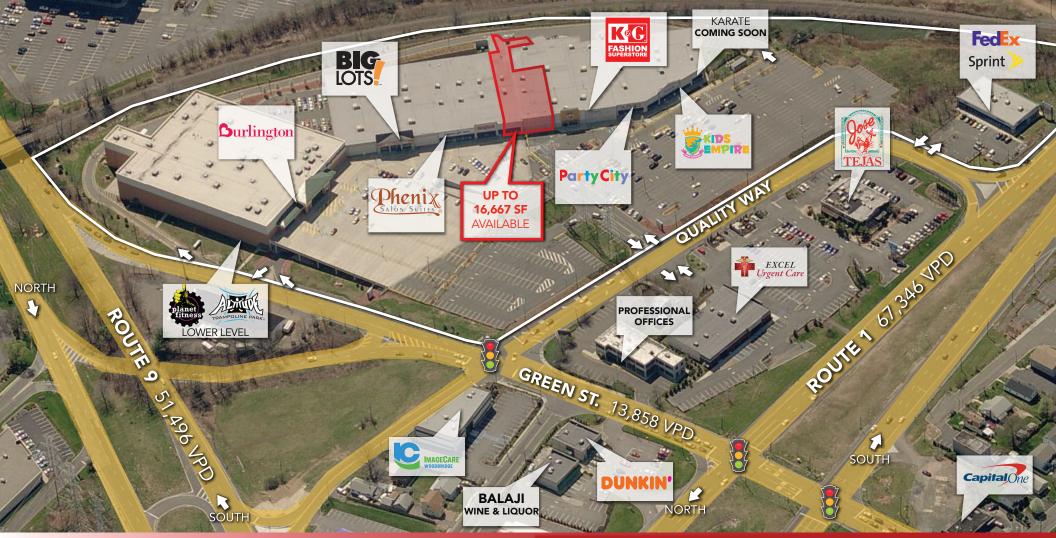

### **465 GREEN ST.** WOODBRIDGE CROSSING

GLA: 285,229 SF AVAILABLE: 16,667 SF DIVISIBLE PARKING: 200+ SPACES RENT: CALL FOR QUOTE NNN: \$3.65 PSF TRAFFIC: 67,346 VPD RT. 1 51,496 VPD RT. 9 13,858 VPD GREEN ST.

## SITE INFORMATION

- **NOTES:** Excellent exposure with three pylons
  - Adjacent to Woodbridge Center Mall & less than 2 miles from Menlo Park Mall
  - Regional access to Rt. 1, Rt. 9, I-95 & GSP
  - Minutes from Staten Island

465 GREEN ST. WOODBRIDGE CROSSING