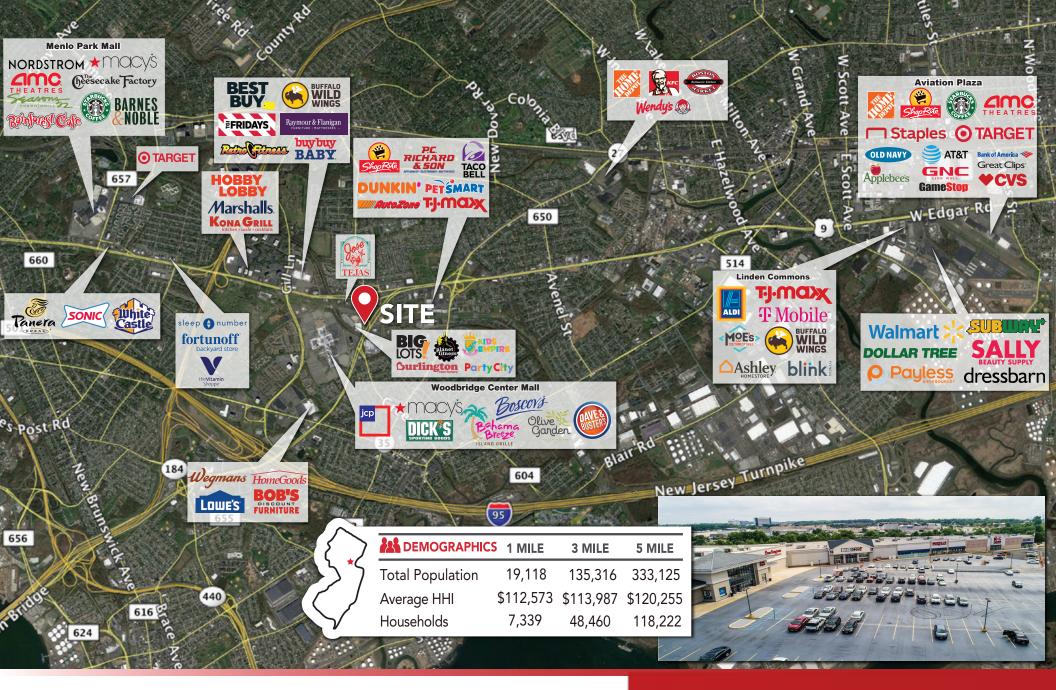

## MARKET AERIAL

**JEFFERY REALTY** Retail Specialist

T 116 Route 22 • North Plainfield, NJ 07060 • T: 908.668.9600 • F: 908.668.5225 • www.JefferyRealty.com
 All information is from sources deemed reliable and is submitted subject to errors, omissions, change of price, terms, prior sales and withdrawals.