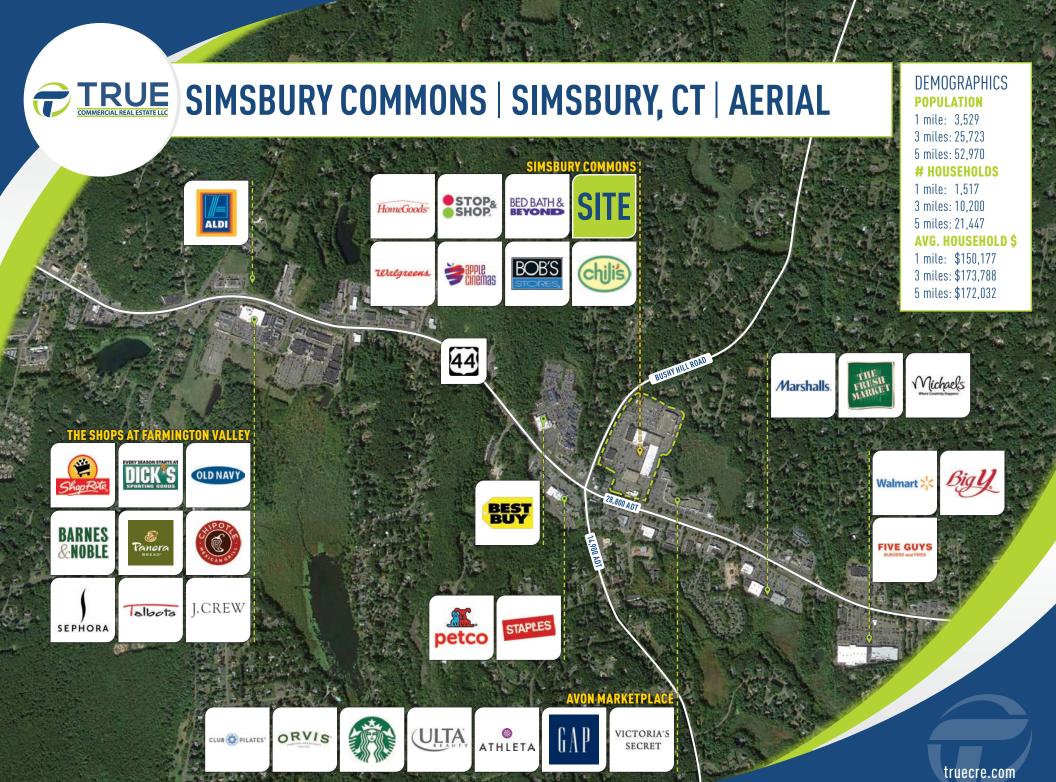

# **AVAILABLE: 1,400-37,526 SF**

- Join one of the markets most dominant power centers in the Rt. 44 corridor.
- Strong regional center with heavy traffic, great access and incredible co-tenants.

CO-TENANTS: Stop & Shop, HomeGoods, Bed Bath & Beyond, Apple Cinemas, and many more.

AREA RETAILERS: Marshalls, Michael's, The Fresh Market, ULTA, Athleta, GAP, Victoria's Secret, ShopRite, Dick's Sporting Goods, and many more.

28,800± ADT