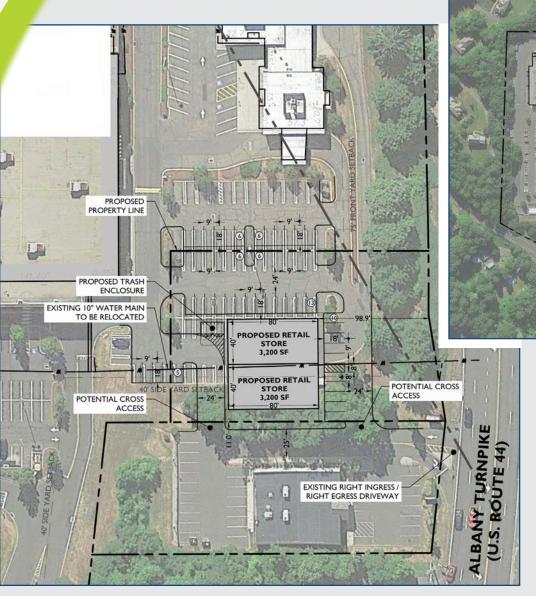

| 28,470 |
| D Bob's Stores - PRE-LEASING | 37,526 |
| E Party City                 | 12,180 |
| F TCBY Storage               | 500    |
| G Deco Nails                 | 1,545  |
| H AVAILABLE                  | 1,747  |
| I Luna Pizza                 | 2,500  |
| J AVAILABLE                  | 12,235 |
| K Huntington Learning Center | 2,440  |
| L Jenny Craig Weight Loss    | 2,444  |
| M AVAILABLE                  | 5,537  |
| N AVAILABLE                  | 1,400  |
| O TCBY                       | 796    |
| P Chili's                    | 6,146  |
| Q Bed Bath & Beyond          | 30,321 |
| R Santander Bank             | 4,100  |
| S Webster Bank               | 4,147  |
| T Walgreens                  | 13,905 |





## TRUE SIMSBURY COMMONS | SIMSBURY, CT | PROPOSED PAD SITE