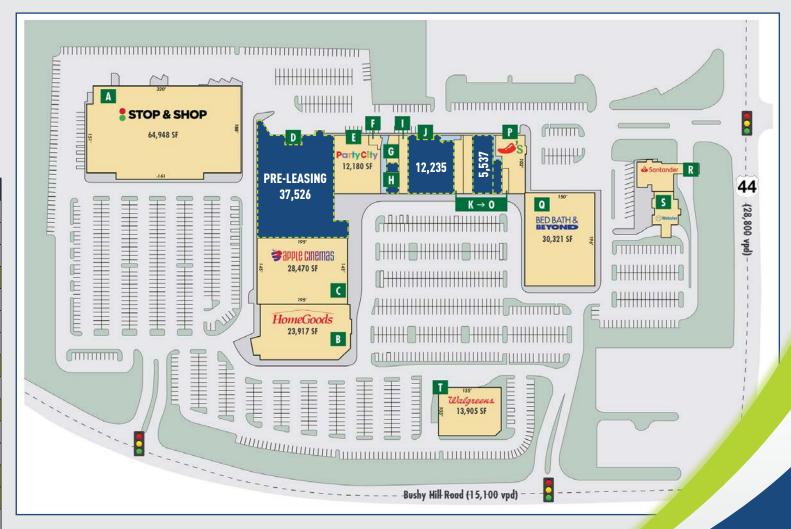

### TRUE SIMSBURY COMMONS | SIMSBURY, CT | SITE PLAN

| TENANT                       | RSF    |
|------------------------------|--------|
| A Stop & Shop                | 64,948 |
| B HomeGoods                  | 23,917 |
| C Apple Cinemas              | 28,470 |
| D Bob's Stores - PRE-LEASING | 37,526 |
| E Party City                 | 12,180 |
| F TCBY Storage               | 500    |
| G Deco Nails                 | 1,545  |
| H AVAILABLE                  | 1,747  |
| I Luna Pizza                 | 2,500  |
| J AVAILABLE                  | 12,235 |
| K Huntington Learning Center | 2,440  |
| L Jenny Craig Weight Loss    | 2,444  |
| M AVAILABLE                  | 5,537  |
| N AVAILABLE                  | 1,400  |
| O TCBY                       | 796    |
| P Chili's                    | 6,146  |
| Q Bed Bath & Beyond          | 30,321 |
| R Santander Bank             | 4,100  |
| S Webster Bank               | 4,147  |
| T Walgreens                  | 13,905 |