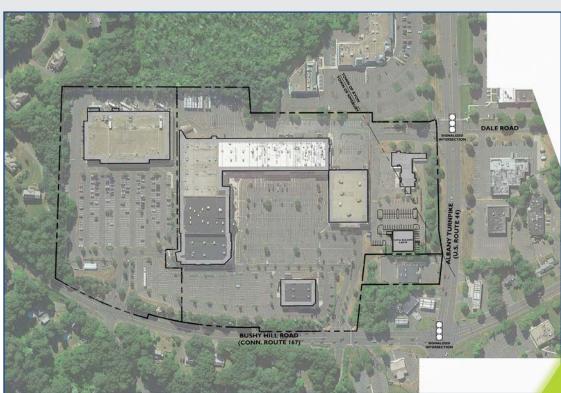

| 28,470 |
| D Bob's Stores - PRE-LEASING | 37,526 |
| E Party City                 | 12,180 |
| F TCBY Storage               | 500    |
| G Deco Nails                 | 1,545  |
| H AVAILABLE                  | 1,747  |
| I Luna Pizza                 | 2,500  |
| J AVAILABLE                  | 12,235 |
| K Huntington Learning Center | 2,440  |
| L Jenny Craig Weight Loss    | 2,444  |
| M AVAILABLE                  | 5,537  |
| N AVAILABLE                  | 1,400  |
| O TCBY                       | 796    |
| P Chili's                    | 6,146  |
| Q Bed Bath & Beyond          | 30,321 |
| R Santander Bank             | 4,100  |
| S Webster Bank               | 4,147  |
| T Walgreens                  | 13,905 |





## TRUE SIMSBURY COMMONS | SIMSBURY, CT | PROPOSED PAD SITE