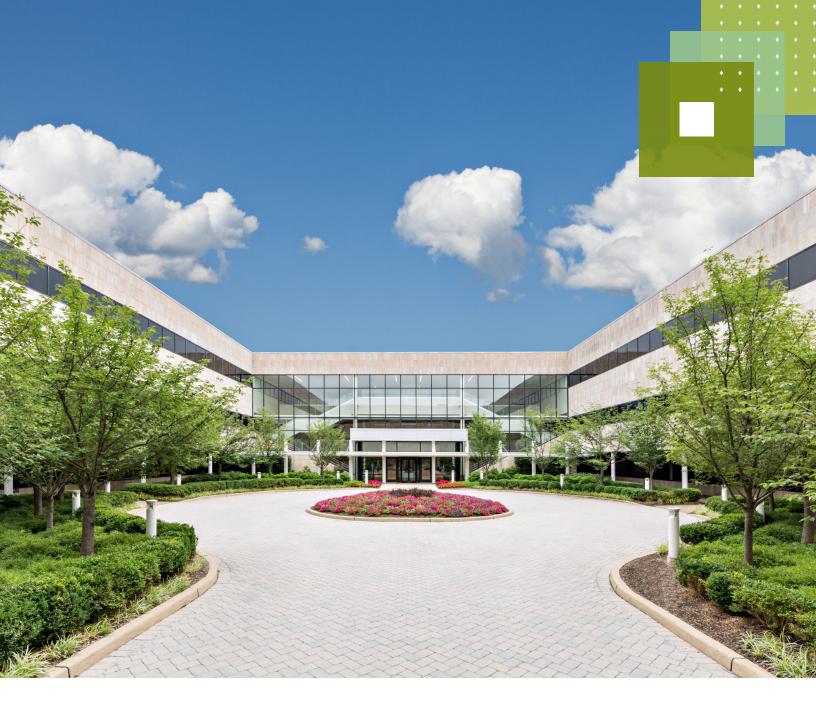

## PROPERTY FEATURES

- Building size: 330,631 RSF on three (3) floors
- 23 acre site
- Dramatic three-story atrium lobby with 2<sup>nd</sup> and 3<sup>rd</sup> floor balcony lobbies
- Park-like campus setting
- 1,240 surface parking spaces
- 14'6" slab-to-slab ceiling heights
- 30' x 35' column spacing
- 2 bay-covered loading docks
- Zoning: SED5 (Specialized Economic Development District)

### PROPERTY LOCATION

Exceptional access to I-80, I-287, Route 46, and Route 202