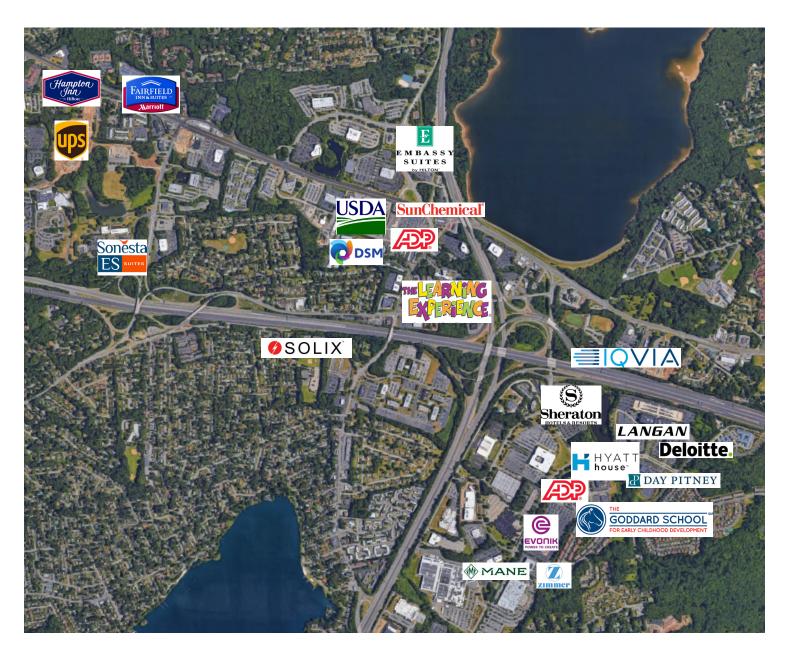

o-slab ceiling heights
- 30' x 35' column spacing
- 2 bay-covered loading docks
- Zoning: SED5 (Specialized Economic Development District)





# **ON-SITE PROPERTY AMENITIES**

- Full-service cafeteria
- Conferencing/training center
- New Fitness center including state-of-the-art equipment, yoga room, spinning room, and men's/women's locker rooms with showers
- On-site property management
- LEED certified
- Monument signage



### **AVAILABILITIES**

22,453 RSF - 2<sup>nd</sup> Floor 117,118 RSF - THE THIRD FLOOR





Dedicated backup generator (Cummins 1375 kW Diesel Powered) serving THE THIRD FLOOR.

THE THIRD FLOOR is fully furnished for more than 600 employees.





### PROPERTY LOCATION



Exceptional access to I-80, I-287, Route 46, and Route 202

# В

### AREA AMENITIES & TENANTS





### FOR LEASE

# KINGSBRIDGE

# **CORPORATE CAMPUS**

5 WOOD HOLLOW ROAD • PARSIPPANY, NJ

### CONTACT US

### JON MEISEL

Senior Vice President +1 732 509 2843 jonathan.meisel@cbre.com

### **DAN CASEY**

First Vice President +1 201 712 5808 daniel.casey@cbre.com

### PETER SHIIKAR

First Vice President +1 732 509 8915 peter.shikar@cbre.com

# **CBRE**

© 2019 CBRE, Inc. All rights reserved. This information has been obtained from sources believed reliable, but has not been verified for accuracy or completeness. You should conduct a careful, independent investigation of the property and verify all information. Any reliance on this information is solely at your own risk. CBRE and the CBRE logo are service marks of CBRE, Inc. All other marks displayed on this document are the property o