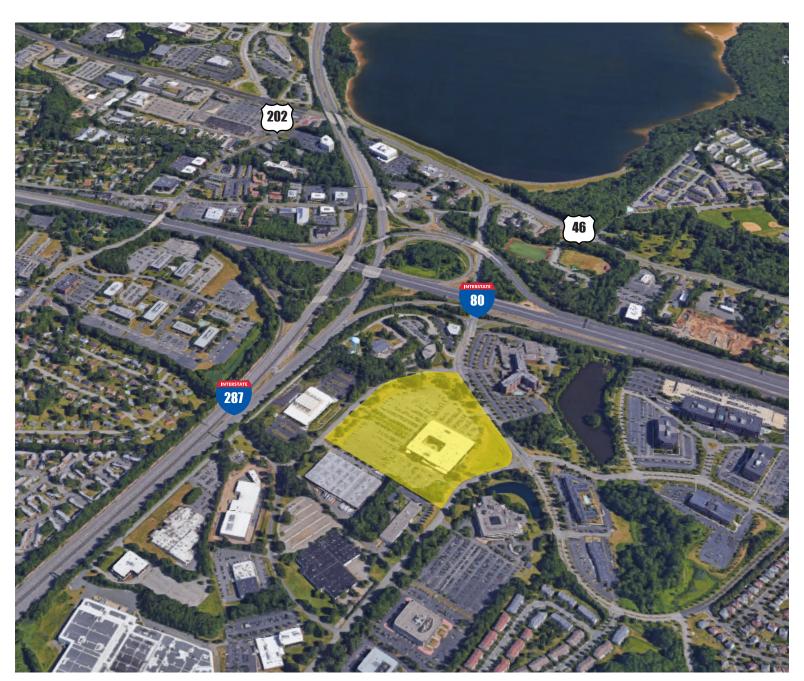

### PROPERTY LOCATION

Exceptional access to I-80, I-287, Route 46, and Route 202