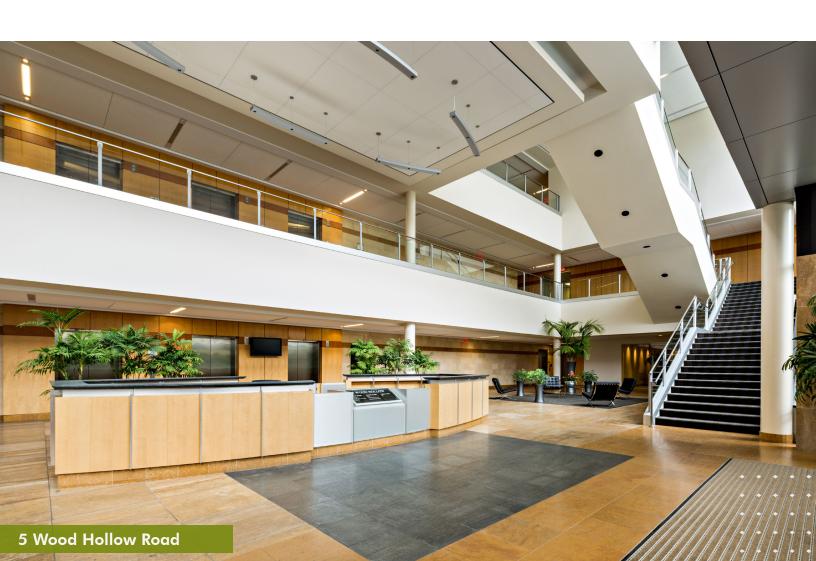

## PROPERTY FEATURES

- Building size: 330,631 RSF on three (3) floors
- 23 acre site
- Dramatic three-story atrium lobby with 2<sup>nd</sup> and 3<sup>rd</sup> floor balcony lobbies
- Park-like campus setting
- 1,240 surface parking spaces
- 14'6" slab-to-slab ceiling heights
- 30' x 35' column spacing
- 2 bay-covered loading docks
- Zoning: SED5 (Specialized Economic Development District)