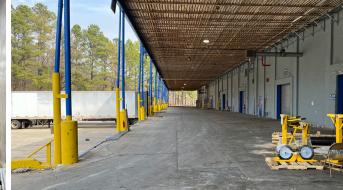

### **Property Overview**

Syphrit Industrial Park is a multi-tenant industrial distribution and storage facility located on the I-85 corridor at Exit 66 near Spartanburg, SC. The park is currently offering several bays for lease which feature a minimum of one dock door for easy loading/unloading and potential for rail spur access if needed.

## **Key Details**

| County                  | Spartanburg                                                                               |
|-------------------------|-------------------------------------------------------------------------------------------|
| Current<br>availability | 7 bays with one dock door per<br>bay + additional laydown or<br>trailer parking as needed |
| Future availability     | 100,000 SF+ available in<br>Bldg A/B Aug '23                                              |
| Bay SF options          | ±1,000 SF - ±16,000 SF                                                                    |
| Ceiling height          | 20'                                                                                       |
| Doors                   | 24 loading docks<br>24 drive-ins                                                          |
| Auto parking            | 250+ spaces                                                                               |
| Outdoor storage         | Covered and uncovered available as needed                                                 |
| Office space            | Available, as needed                                                                      |
| Power service           | Heavy power available                                                                     |
| Interior                | LED lighting , HVAC                                                                       |
| Sprinklers              | Fully sprinklered                                                                         |
| Walls                   | Poured concrete                                                                           |