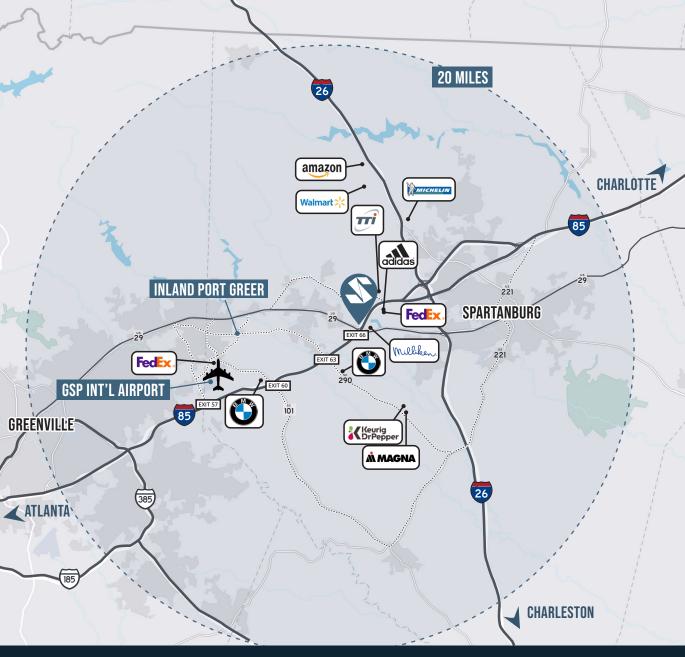

Office and additional laydown yard or outside storage is also available to tenants for shipping and receiving, trailer parking or general use, based on need.

This location offers strategic access to consumers throughout the Southeast and is an easy 10-minute drive to the industrial epicenter of Greenville-Spartanburg at the Inland Port in Greer, GSP International Airport and BMW's Headquarters.

### **Key Distances**

I-85 ± .25 miles **I-26** ± 4 miles **Spartanburg** ±8 miles **Inland Port** ± 7.6 miles **BMW HQ** ± 7 miles **GSP Airport** ± 7.5 miles Greenville ± 18 miles Charlotte ±75 miles **Atlanta** ± 150 miles **FedEx Ground** ± 2.5 miles FedEx Freight ±9 miles **UPS Freight** ± 14 miles