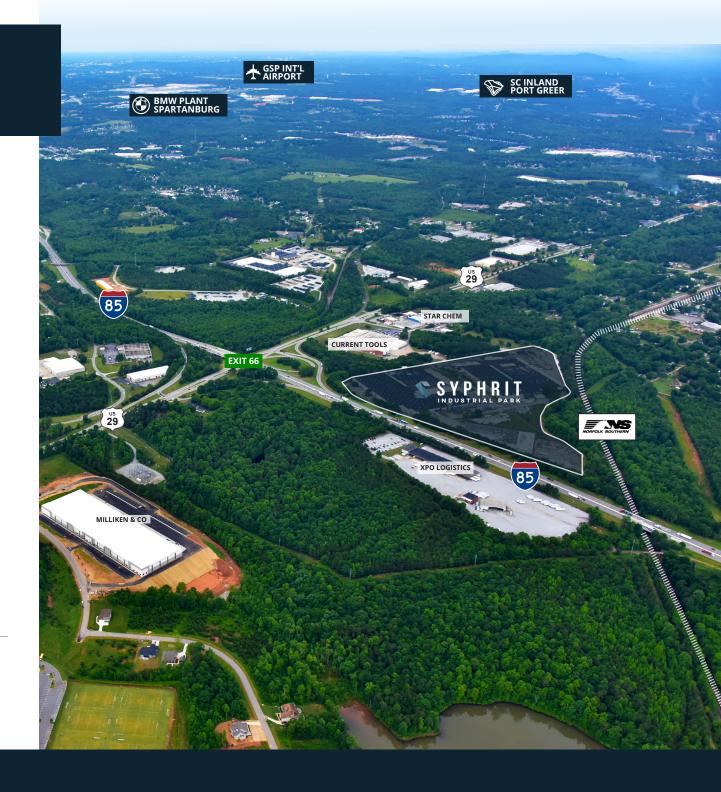

### **Property Overview**

Syphrit Industrial Park is a multi-tenant industrial distribution and storage facility located on the I-85 corridor at Exit 66 near Spartanburg, SC. The park is currently offering several bays for lease which feature a minimum of one dock door for easy loading/unloading and potential for rail spur access if needed.

Office and additional laydown yard or outside storage is also available to tenants for shipping and receiving, trailer parking or general use, based on need.

This location offers strategic access to consumers throughout the Southeast and is an easy 10-minute drive to the industrial epicenter of Greenville-Spartanburg at the Inland Port in Greer, GSP International Airport and BMW's Headquarters.

### **Key Distances**

I-85 ± .25 miles **I-26** ± 4 miles **Spartanburg** ±8 miles **Inland Port** ± 7.6 miles **BMW HQ** ± 7 miles **GSP Airport** ± 7.5 miles Greenville ± 18 miles Charlotte ±75 miles **Atlanta** ± 150 miles **FedEx Ground** ± 2.5 miles FedEx Freight ±9 miles **UPS Freight** ± 14 miles