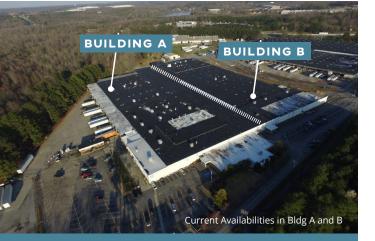

Space is flexible to suit tenant's needs, offering space from 1,000 SF (single bay) up to 100,000 (multiple bays).

## **Key Details**

| County                  | Spartanburg                                                                               |
|-------------------------|-------------------------------------------------------------------------------------------|
| Current<br>availability | 7 bays with one dock door per<br>bay + additional laydown or<br>trailer parking as needed |
| Future availability     | 100,000 SF+ available in<br>Bldg A/B Aug '23                                              |
| Bay SF options          | ±1,000 SF - ±16,000 SF                                                                    |
| Ceiling height          | 20'                                                                                       |
| Doors                   | 24 loading docks<br>24 drive-ins                                                          |
| Auto parking            | 250+ spaces                                                                               |
| Outdoor storage         | Covered and uncovered available as needed                                                 |
| Office space            | Available, as needed                                                                      |
| Power service           | Heavy power available                                                                     |
| Interior                | LED lighting , HVAC                                                                       |
| Sprinklers              | Fully sprinklered                                                                         |
| Walls                   | Poured concrete                                                                           |