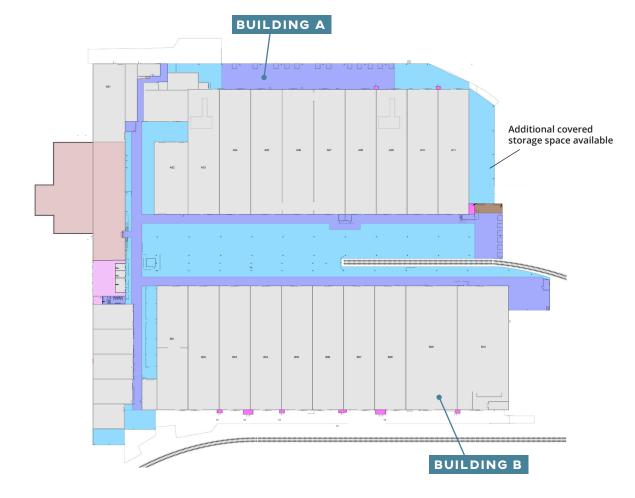

Space is flexible to suit tenant's needs, offering space from 1,000 SF (single bay) up to 100,000 (multiple bays).

## **Key Details**

| County                  | Spartanburg                                                                               |
|-------------------------|-------------------------------------------------------------------------------------------|
| Current<br>availability | 7 bays with one dock door per<br>bay + additional laydown or<br>trailer parking as needed |
| Future availability     | 100,000 SF+ available in<br>Bldg A/B Aug '23                                              |
| Bay SF options          | ±1,000 SF - ±16,000 SF                                                                    |
| Ceiling height          | 20'                                                                                       |
| Doors                   | 24 loading docks<br>24 drive-ins                                                          |
| Auto parking            | 250+ spaces                                                                               |
| Outdoor storage         | Covered and uncovered available as needed                                                 |
| Office space            | Available, as needed                                                                      |
| Power service           | Heavy power available                                                                     |
| Interior                | LED lighting , HVAC                                                                       |
| Sprinklers              | Fully sprinklered                                                                         |
| Walls                   | Poured concrete                                                                           |