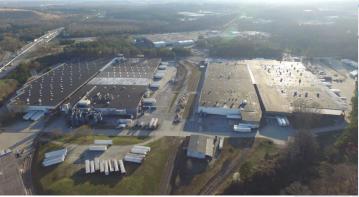

### **Property Overview**

Syphrit Industrial Park is a multi-tenant industrial distribution and storage facility located on the I-85 corridor at Exit 66 near Spartanburg, SC. The park is currently offering several bays for lease which feature a minimum of one dock door for easy loading/unloading and potential for rail spur access if needed.

Office and additional laydown yard or outside storage is also available to tenants for shipping and receiving, trailer parking or general use, based on need.

This location offers strategic access to consumers throughout the Southeast and is an easy 10-minute drive to the industrial epicenter of Greenville-Spartanburg at the Inland Port in Greer, GSP International Airport and BMW's Headquarters.