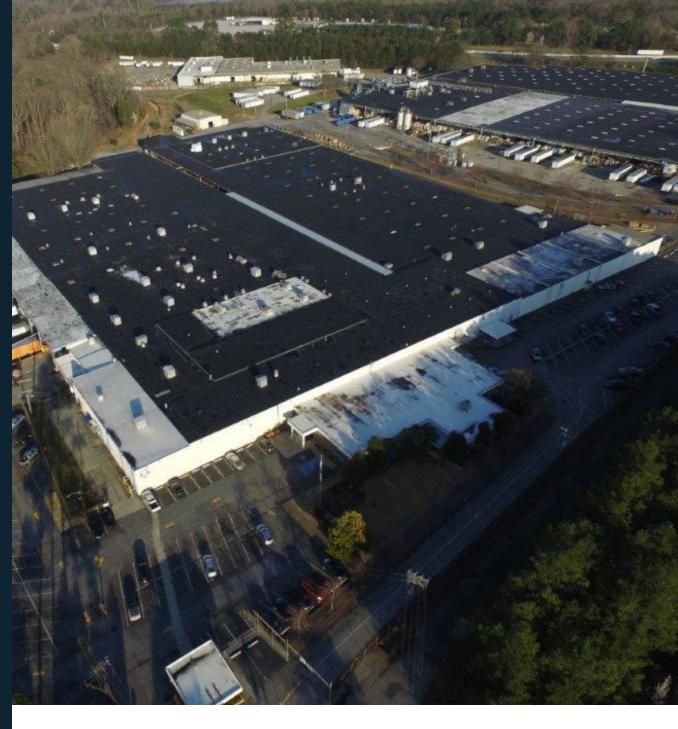

### **Property Overview**

Syphrit Industrial Park is a multi-tenant industrial distribution and storage facility located on the I-85 corridor at Exit 66 near Spartanburg, SC. The park is currently offering several bays for lease which feature a minimum of one dock door for easy loading/unloading and potential for rail spur access if needed.

Space is flexible to suit tenant's needs, offering space from 1,000 SF (single bay) up to 100,000 (multiple bays).